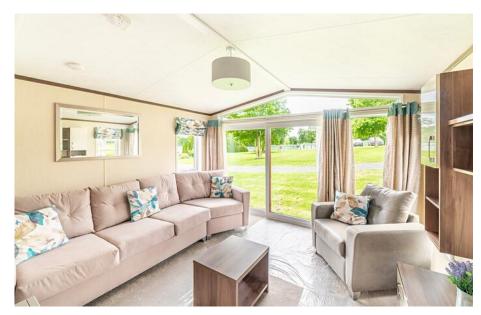

## Pemberton Rivington

At Rockbridge Country Holiday Park

This pre-owned Rivington is perfect for those who appreciate a modern, open-plan design.

One of its standout features is the expansive sliding patio doors that stretch almost the entire width of the living space, offering breathtaking, uninterrupted views and takes you onto the wrap around decking.

The interior combines dark teak open shelving with a sleek, glossy TV unit, creating a chic, retro vibe. The lounge is bright and spacious, featuring a large, five-seater sofa and a stylish accent chair. For dining, you can choose between a breakfast bar or the more formal dining area. The kitchen is well-equipped with an integrated fridge-freezer, fitted microwave, generous hob, and oven, plus plenty of storage and counter space. A frosted glass door and full-length window invite additional light into the room.