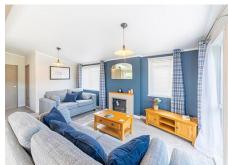

The open plan living area has large patio doors and full height windows to enjoy the panoramic views. Lounge with comfortable sofas, feature fireplace and accent colours is very inviting. There is a dining area for 4 people, with double aspect windows, and a spacious, fully equipped kitchen.