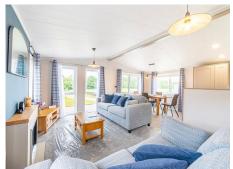

The open plan living area has large patio doors and full height windows to enjoy the panoramic views. Lounge with comfortable sofas, feature fireplace and accent colours is very inviting. There is a dining area for 4 people, with double aspect windows, and a spacious, fully equipped kitchen.