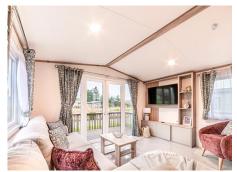

## Regal Hemsworth

For sale at Arrow Bank Country Holiday Park

Spacious, contemporary and comfortable with a home from home feel, the Hemsworth provides the perfect family escape!

With beautiful features and stylish accent colours, the brand new Regal Hemsworth has a joyful interior that comforts and inspires in equal measure.

The side entrance door has a bench seat and coat hook nearby, but you will be taking in the beautiful living space even before you have taken your shoes off!

An open plan living area is cleverly screened to give separate areas without detracting from the overall open space filled with natural light. The lounge has large patio doors to make the most of your view, the fitted kitchen with dining area for 4 people completes this lovely space.