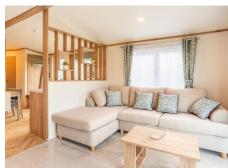

The side entrance door has a bench seat and coat hook nearby, but you will be taking in the beautiful living space even before you have taken your shoes off!

An open plan living area is cleverly screened to give separate areas without detracting from the overall open space filled with natural light. The lounge has large patio doors to make the most of your view, the fitted kitchen with dining area for 4 people completes this lovely space.

A twin bedroom next to a family shower room, is perfect for guests and family to visit, and the master bedroom is a space to switch off, relax, and relive the memories of another enriching weekend spent on park in this beautiful holiday home.