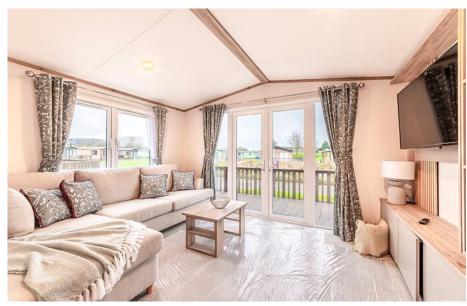

## Regal Hemsworth

For sale at Arrow Bank Country Holiday Park

Spacious, contemporary and comfortable with a home from home feel, the Hemsworth provides the perfect family escape!

With beautiful features and stylish accent colours, the brand new Regal Hemsworth has a joyful interior that comforts and inspires in equal measure.

The side entrance door has a bench seat and coat hook nearby, but you will be taking in the beautiful living space even before you have taken your shoes off!

An open plan living area is cleverly screened to give separate areas without detracting from the overall open space filled with natural light. The lounge has large patio doors to make the most of your view, the fitted kitchen with dining area for 4 people completes this lovely space.