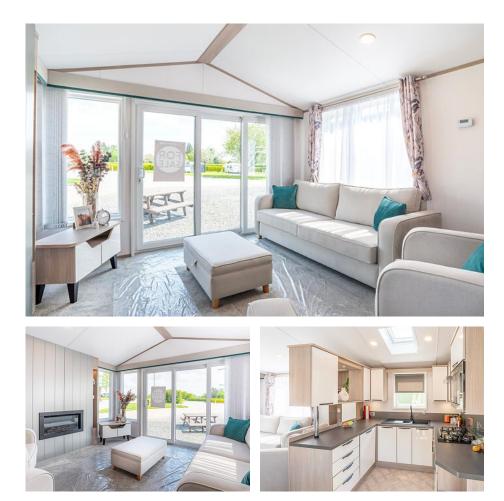

## Atlas Image. 2 Bedrooms 41 x 13

- Brand new
- Superb throughout
- Feature fireplace
- Light & Open plan living area
- Homely feel
- Sliding patio doors
- Large master bedroom
- Finance Available

£74,995

## Atlas Image

For sale at Arrow Bank Country Holiday Park and Rockbridge Country Holiday Park

This fantastic Atlas Image is the perfect home to spend time with your family.

Stepping into the Image it gives the feel where you can truly relax and unwind. As you enter the open plan kitchen area which features plenty of cupboard space along we a lovely dining table for 4 people. You are able to take in the views of the park from the spacious living area with a feature fire place and comfy sofas.

With its large family bathroom including a full sized bath, a master bedroom with plenty of space to include a dressing table and spacious twin bedrooms for when your guests come to visit.

The Image creates the perfect getaway from your busy day to day life.